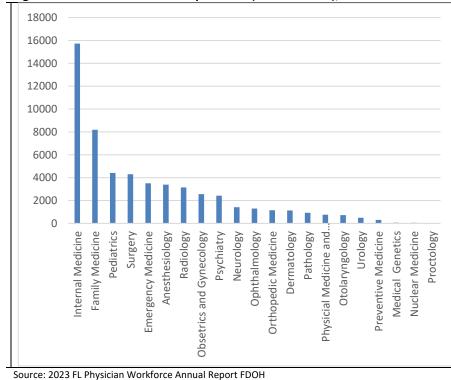

# LICENSED HEALTH CARE PROFESSIONALS

Broward's active health care professionals are depicted in Table 6. Registered Nurses represent the largest population of health professionals, followed by Licensed Practical Nurses. Figure 1 and Table 7 illustrate the Florida Distribution of Specialties.

Figure 1. Florida Distribution of Specialties (MDs And DOs), 2023

| Table 7. Florida Distribution of Specialists (2022-2023) |            |                                    |  |  |  |  |
|----------------------------------------------------------|------------|------------------------------------|--|--|--|--|
|                                                          | Percentage | %<br>Change<br>from<br>2020-<br>21 |  |  |  |  |
| Internal Medicine                                        | 28.11      | - 1.79                             |  |  |  |  |
| Family Medicine                                          | 14.64      | -2.33                              |  |  |  |  |
| Pediatrics                                               | 7.89       | -3.01                              |  |  |  |  |
| Surgery                                                  | 7.69       | -1.49                              |  |  |  |  |
| Anesthesiology                                           | 6.05       | -3.56                              |  |  |  |  |
| Emergency Medicine                                       | 6.27       | -0.48                              |  |  |  |  |
| Radiology                                                | 5.62       | -1.47                              |  |  |  |  |
| Obstetrics & Gynecology                                  | 4.57       | -2.10                              |  |  |  |  |
| Psychiatry                                               | 4.33       | -2.06                              |  |  |  |  |
| Neurology                                                | 2.53       | -1.32                              |  |  |  |  |
| Ophthalmology                                            | 2.32       | -5.89                              |  |  |  |  |
| Orthopedic Medicine                                      | 2.06       | -1.96                              |  |  |  |  |
| Dermatology                                              | 2.02       | -0.26                              |  |  |  |  |
| Pathology                                                | 1.66       | -3.34                              |  |  |  |  |
| Otolaryngology                                           | 1.29       | -1.36                              |  |  |  |  |
| Physical Medicine & Rehab                                | 1.35       | 0.13                               |  |  |  |  |
| Urology                                                  | 0.87       | -7.75                              |  |  |  |  |
| Preventative Medicine                                    | 0.53       | -4.78                              |  |  |  |  |
| Nuclear Medicine                                         | 0.09       | -2.04                              |  |  |  |  |
| Medical Genetics                                         | 0.1        | -5.17                              |  |  |  |  |
| Proctology 0.01 -50.0                                    |            |                                    |  |  |  |  |
| Source: 2023 FL Physician Workforce Annual Report FDOH   |            |                                    |  |  |  |  |