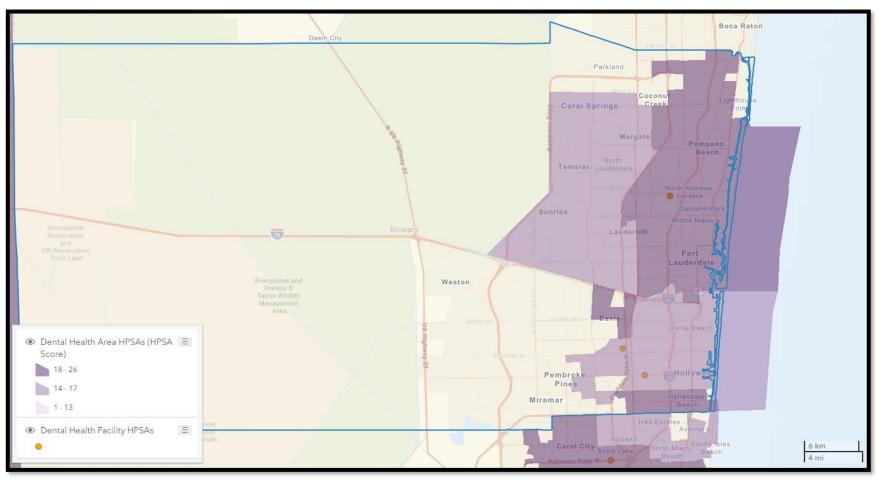

# HEALTH PROFESSIONAL SHORTAGE AREAS

Health Professional Shortage Areas (HPSAs) are geographic areas, demographic population groups (such as low income or homeless), or institutions (medical or other public facilities) with a shortage in health care professionals. The HRSA Bureau of Health Professionals designates three HPSA provider categories: primary medical care (MAP 1), dental health (Map 2), and mental health (MAP 3). The HRSA Bureau of Health Professionals designated 125 Broward Census Tracts (45% all Broward Census Tracts) and 12 low-income population groups, comprehensive health centers (CHCs) and Native American tribal populations as primary medical care provider HPSAs (Table 1), three as dental provider HPSAs, and three as mental health provider HPSAs (Table 2).

| Table 2. Dental And Mental Health HPSAs (December 2023) |                                                            |              |       |
|---------------------------------------------------------|------------------------------------------------------------|--------------|-------|
| DENTAL                                                  | Designation Type                                           | FTE<br>Short | Score |
| Broward Community and<br>Family Health Centers, Inc.    | Federally Qualified<br>Health Center                       |              | 25    |
| North Broward Hospital<br>District                      | Federally Qualified<br>Health Center                       |              | 25    |
| Hollywood Health Center                                 | Indian, Tribal and<br>Urban Indian Health<br>Organizations |              | 19    |
| LI – Eastern Davie                                      | Low Income<br>Population HPSA                              | 1.95         | 17    |
| LI – Eastern Pembroke<br>Pines                          | Low Income<br>Population HPSA                              | 4.10         | 15    |
| LI - Deerfield Beach                                    | Low Income<br>Population HPSA                              | 7.34         | 17    |
| LI-Hallandale/West Park                                 | Low Income<br>Population HPSA                              | 7.94         | 17    |
| LI - Pompano Beach                                      | Low Income<br>Population HPSA                              | 10.31        | 17    |
| LI - Coral Springs/Margate                              | Low Income<br>Population HPSA                              | 14.17        | 15    |
| LI - Hollywood/Dania<br>Beach                           | Low Income<br>Population HPSA                              | 16.06        | 15    |
| LI - Sunrise/Plantation                                 | Low Income<br>Population HPSA                              | 18.95        | 15    |
| LI - Ft Lauderdale/Oakland<br>Park                      | Low Income<br>Population HPSA                              | 25.19        | 17    |

# Short = # FTE providers needed to remove the designation [also known as the de-designation threshold].

Map 2. Dental Health HRSA Shortage Areas, 2023

Source: https://data.hrsa.gov/maps/map-tool/?hmpgtitle=hmpg-explore-maps