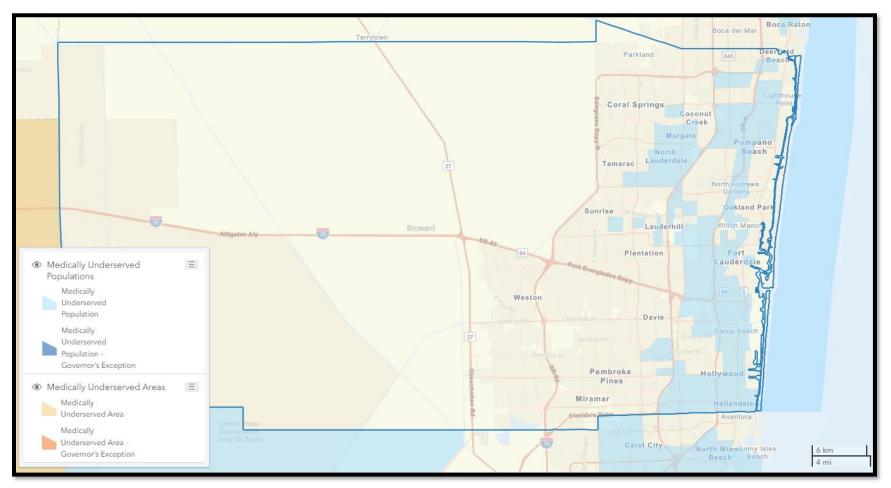

# **MEDICALLY UNDERSERVED POPULATIONS**

The HRSA Bureau of Health Professionals (BHP) designated 104 Broward County Census Tracts and 10 low-income population groups as Medically Underserved Populations who face economic, cultural, or linguistic barriers to health care. Table 3 and Map 4 depict the Medically Underserved Areas/Medically Underserved Populations (MUAs/MUPs) for Broward County.

| Table 3. Medically Underserved Areas/Populations, 2023 |                  |               |  |
|--------------------------------------------------------|------------------|---------------|--|
| Location                                               | Designation Type | MUA/MUP Score |  |
| Dania                                                  | MUP Low Income   | 50.4          |  |
| Deerfield Beach                                        | MUP Low Income   | 44.3          |  |
| Fort Lauderdale/                                       | MUP Low Income   | 58.4          |  |
| Lauderdale Lakes                                       |                  |               |  |
| Hallandale                                             | MUP Low Income   | 37.0          |  |
| Hallandale/Miramar                                     | MUP Low Income   | 50.2          |  |
| Hollywood                                              | MUP Low Income   | 54.2          |  |
| Margate                                                | MUP Low Income   | 60.4          |  |
| Miramar                                                | MUP Low Income   | 48.9          |  |
| Pompano Beach                                          | MUP Low Income   | 60.4          |  |
| Sunrise                                                | MUP Low Income   | 41.8          |  |

Source: Health Resources and Services Administration, https://data.hrsa.gov/tools/shortage-area/mua-find

The lowest score (highest need) is 0; the highest score (lowest need) is 100. In order to qualify for designation, the IMU score must be less than or equal to 62.0, except for a Governor designation, which does not receive an IMU score. The score applies to the MUA or MUP as a whole, and not to individual portions of it.