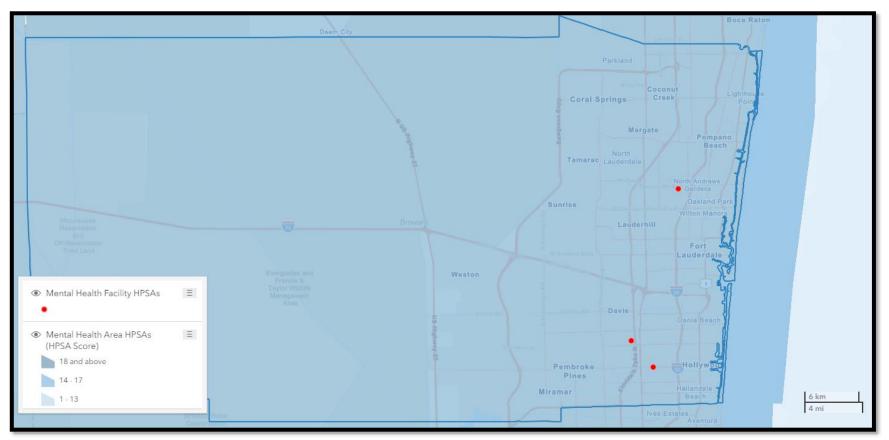

# HEALTH PROFESSIONAL SHORTAGE AREAS

Health Professional Shortage Areas (HPSAs) are geographic areas, demographic population groups (such as low income or homeless), or institutions (medical or other public facilities) with a shortage in health care professionals. The HRSA Bureau of Health Professionals designates three HPSA provider categories: primary medical care (MAP 1), dental health (Map 2), and mental health (MAP 3). The HRSA Bureau of Health Professionals designated 125 Broward Census Tracts (45% all Broward Census Tracts) and 12 low-income population groups, comprehensive health centers (CHCs) and Native American tribal populations as primary medical care provider HPSAs (Table 1), three as dental provider HPSAs, and three as mental health provider HPSAs (Table 2).