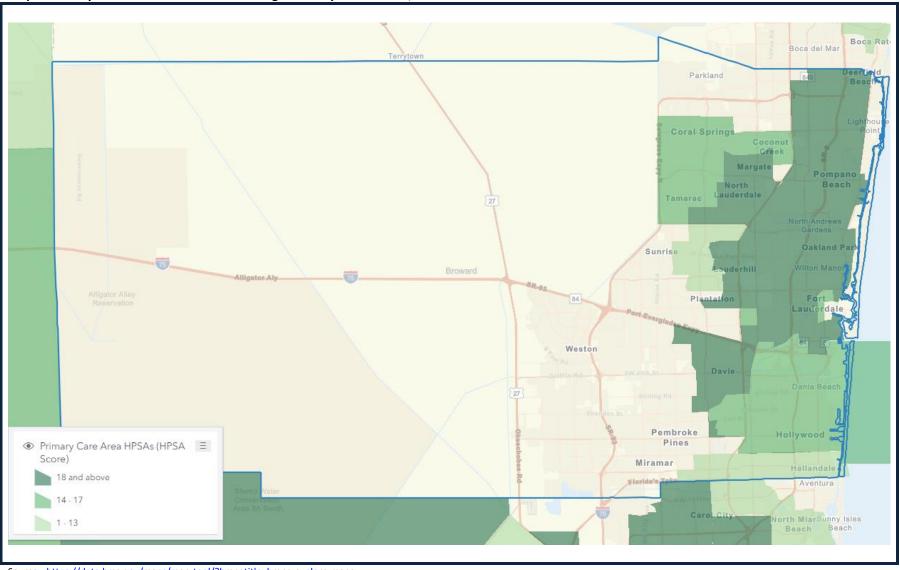

# HEALTH PROFESSIONAL SHORTAGE AREAS

Health Professional Shortage Areas (HPSAs) are geographic areas, demographic population groups (such as low income or homeless), or institutions (medical or other public facilities) with a shortage in health care professionals. The HRSA Bureau of Health Professionals designates three HPSA provider categories: primary medical care (MAP 1), dental health (Map 2), and mental health (MAP 3). The HRSA Bureau of Health Professionals designated 125 Broward Census Tracts (45% all Broward Census Tracts) and 12 low-income population groups, comprehensive health centers (CHCs) and Native American tribal populations as primary medical care provider HPSAs (Table 1), three as dental provider HPSAs, and three as mental health provider HPSAs (Table 2).

Map 1. Primary Care Health Professional Shortage Areas by Census Tract, 2023

Source: <a href="https://data.hrsa.gov/maps/map-tool/?hmpgtitle=hmpg-explore-maps">https://data.hrsa.gov/maps/map-tool/?hmpgtitle=hmpg-explore-maps</a>